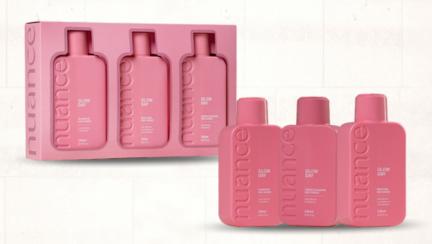

# JNE GLOW DAY

stimulator, giver of strength, shine and hydration.

The Glow Day Kit is Rich in Biotin, this kit is essential for treating hair that needs a boost in growth and development. You know that hair that doesn't grow, doesn't leave its place? This kit accelerates hair growth up to 10x as well as strengthening the fiber, preventing hair breakage. When we talk about the Hair Schedule, it plays the role of hydration, replacing water in the hair, which is why it can be considered your preferred hydration. It has D'panthenol, which has the power to attract and retain moisture in the hair, as well as combating free radicals responsible for the premature aging of cells. Furthermore, this kit is healing and can be used to combat flaking on the scalp and delay the appearance of gray hairs. The result is soft, strong hair, long strands, zero split ends, defined and with lots of movement.

#### **GLOW DAY HAIR CARE**

Daily use for hair renewal, growth stimulator, strength and shine giver.

Suitable for all hair types, it promotes accelerated healthy growth and reduces hair breakage by strengthening the hair fiber. Formula enriched with Biotin, Amino Acid Complex and D'panthenol provides shine, hydration, strengthened hair and 10x faster growth.

# Vantagens / Benefícios:

- Accelerated Growth
- Amino acids and proteins
- Hair Renewal
- Hair Strengthening
- Unbreakable Hair
- Intense shine and softness
- Prolonged hydration

Shampoo Glow Day 250 ml Mask Glow Day 250 ml Conditioner Glow Day 250 ml