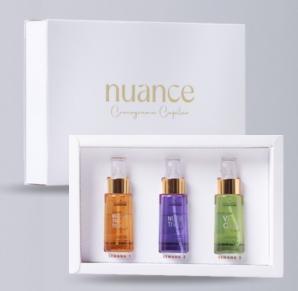

# nuance Hair Cronograma

FOR DAMAGED HAIR, MORE RESISTANCE STRENGTH AND NUTRITION TO THE WIRE

#### Booster Reconstruction Mask 60ml

Liquid reconstruction mask, made with a special formula of Collagen, Keratin, and Murumuru Oil, a rich complex of active ingredients to restore mass to the strands, providing soft, healthy hair for longer.

Booster Nutritive Mask 60ml
Liquid nourishing mask, made with
special formula with Açaí Oil, Calamus and
hydrolyzed proteins, a rich complex of oils to
return lipids to the strands and leave hair
nourished and radiant for longer.

#### Booster Vegan Mask 60ml

Growth and strength liquid mask, created with special formula of Elastin, Biotin, Vitamin A and Castor Oil, a rich complex of active ingredients to return vitamin to the hair, providing strong hair with accelerated growth.

# KIT HAIR CRONOGRAMA with 3 liquid masks

minutes of action consecutive weeks times most active