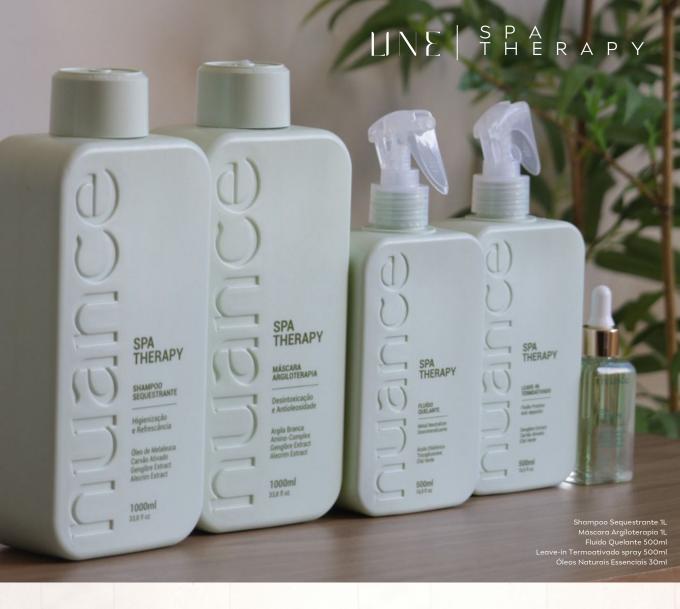

### LINE SPA THERAPY - PROFESSIONAL COSMECEUTICAL HAIR THERAPY

The Spa therapy line has several natural active ingredients to treat hair loss, oiliness, dandruff, hair detoxification and anti-metals, all details were designed exclusively to help remedy and treat hair, its strength, health and beauty. An ally in strengthening and nourishing hair, hair therapy treats hair health by preventing and treating pathologies that affect it.

# BOX SPA THERAPY EXTENSION OF TREATMENT

Suitable for all hair types, the Spa therapy Hair Care line provides balanced hygiene to the strands, removing excess elements deposited in the hair and scalp. Helps remove impurities and gently cleanses while helping to control oil and dandruff, keeping the scalp healthy. Regenerates hair, leaving it soft and shiny.

Shampoo Purificante 250 ml Máscara Terapêutica 250 ml Condicionador 250 ml