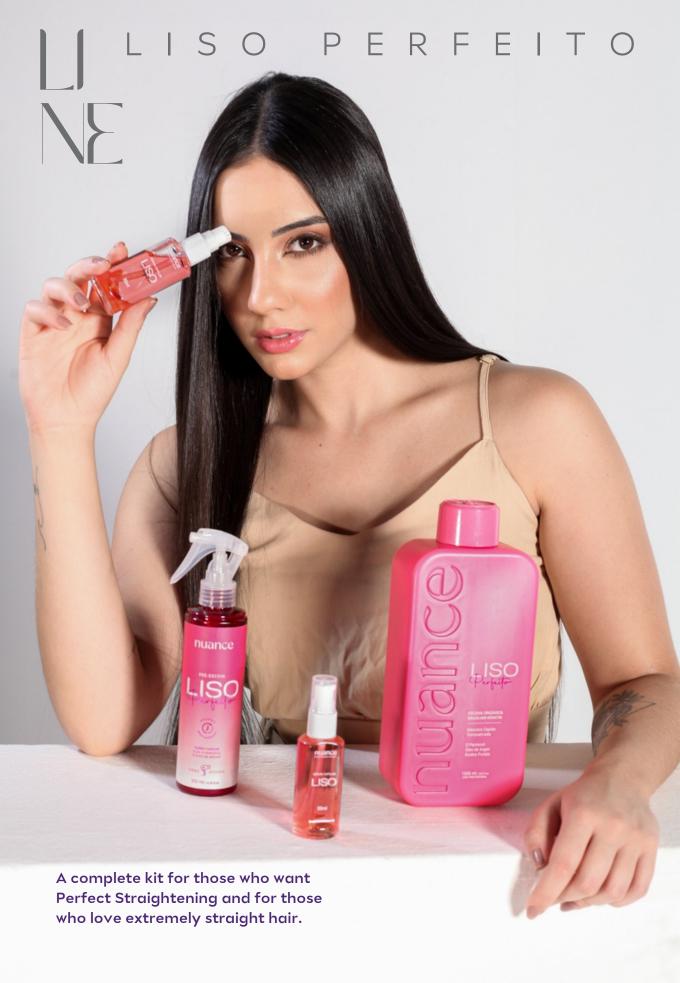

# LISO

# LISO PERFEITO ORGANIC

The Liso Perfeito organic brush is composed of a blend of thermoactivated fruit acids that reduce pH, repairing and aligning hair cuticles, hair fiber at high temperature, reducing volume and eliminating frizz.

Liso perfeito Organic Smoothing 1L

SMOOTHING

# LISO PERFEITO B-TOX PRO REPAIR

Developed with Coconut Oil, Lactic Acid and Fruit Acids, it is an ORGANIC and antioxidant product that treats the health of the hair, leaving it very shiny, without volume and without frizz, rejuvenating the strands. It acts deeply in the reconstruction of the hair fiber, promoting the total sealing of the cuticle.

Liso perfeito B-tox 1Kg

REDUCTION

SMOOTH ACTIVATOR

# LISO PERFEITO HEAT PROTECTOR SPRAY

Liso Perfeito is a heat-activated fluid that promotes a temporary smooth effect, with anti-frizz action and ultra-sealing of the hair. Formulated with a blend of Thermo Liss polymers, it controls volume and disciplines the strands, keeping the hair hydrated, protected from heat and with a sparkling shine.

Liso Perfeito Pré Escova 200ml

# LISO PERFEITO HAIR SERUM

The Perfect Smooth Hair Serum is composed of a blend of fruit oils that instantly transforms damaged hair into healthy, soft and shiny hair. Powerful anti-frizz agent, it helps in the treatment to reduce the dry appearance, offering a mirror-like shine to the strands.

Liso Perfeito Serum 30 ml

STYLING