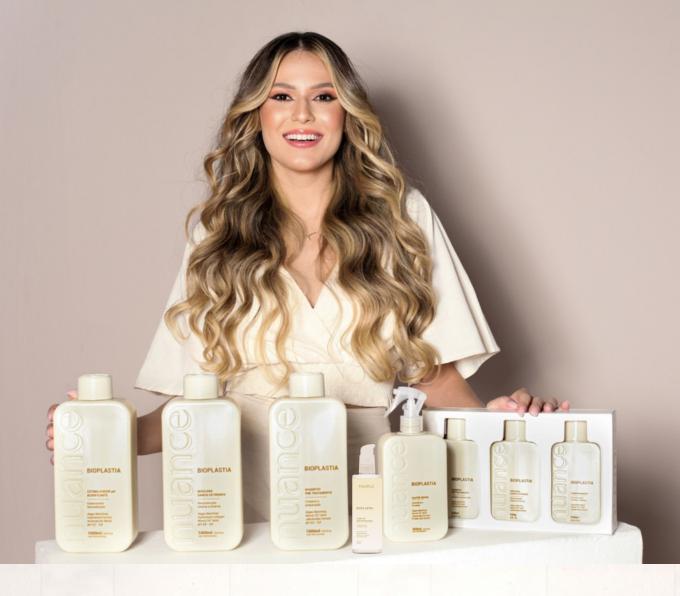

# BIOPLASTIA CAPILAR RECONSTRUÇÃO

Made with Keratin of plant origin, obtained from hydrolyzed proteins and Jabuticaba Extract associated with Monoi Oil from Tahiti, the 4-step Bioplasty keeps the hair extremely recovered, eliminating rubber, cauterizing and rebuilding the hair fiber from the inside out. The result is strong, highly nourished hair with flexibility and intense shine.

Shampoo Pre Treatment 1L PH Stabilizer 1L Cauter Repair 500ml Extreme Damage Mask 1L

#### BIOPLASTIA HOME CARE

We know that to maintain healthy, shiny and wellgroomed hair, care cannot end in the salon, it must continue daily at home. The Hair Bioplasty Home Care Line provides color maintenance, prolongs hydration, nourishing and maintaining salon results for much longer.

> Shampoo 250ml Mask 250ml Conditioner 250ml