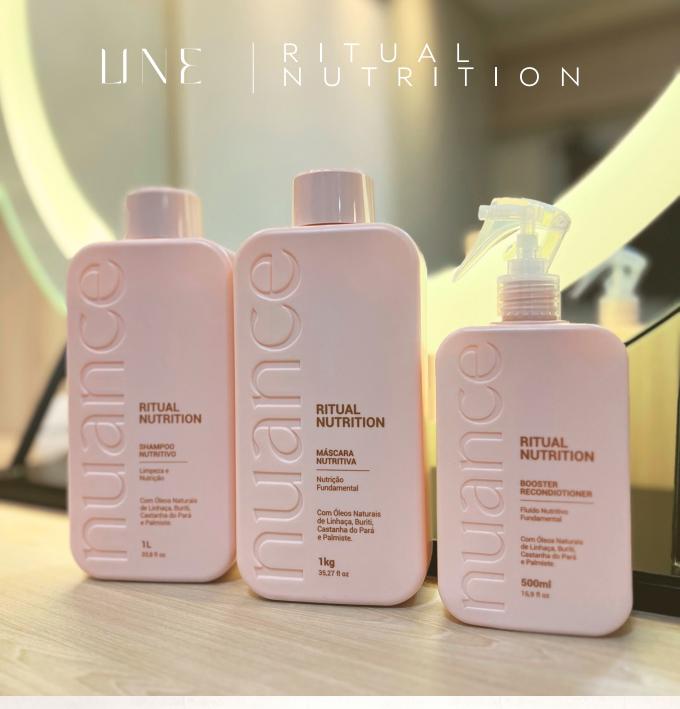

## RITUAL NUTRITION PROFESSIONAL

Professional Line for Hair Nutrition, with specific performance active ingredients, specially combined for high-quality nutrition, deep hydration of the strands, and vibrant, luminous, soft and frizz-free hair every day.

In every drop of our RITUAL NUTRITION line, lies the essence of nature in its most nutritious form. Enriched with a unique combination of natural Linseed, Buriti, Brazil Nut and Palm Kernel oils, our products are the key to unlocking the true vitality of your hair.

# nuance

RITUAL

BOOSTER RECONDICTIONER

Fluido Nutritivo Fundamental

Com Óleos Naturais de Linhaça, Buris, Castanha do Pará a Palmiste

500ml

RITUAL NUTRITION

MÁSCARA NUTRITIVA

Nutrição Fundamental

Com Óleos Naturais de Linhaça, Buriti. Castanha do Pará e Palmiste.

1 kg 35,27 fl oz

RITUAL NUTRITION

SHAMPOO

Limpeza e Nutricão

Com Óleos Naturais de Linhaça, Buriti, Castanha do Pará a Palmiste