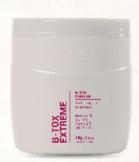

# **B-TOX FXTREME**

With no contraindications, it only acts where the hair needs the most care. With its powerful oils (Moringa Oil, Ojon Oil and Coconut Oil), it effectively repairs hair that shows wear and tear caused by continuous use of the hairdryer and straightener, providing softness, intense shine, reduced volume and complete sealing of the hair cuticle.

B-tox Extreme 1 Kg