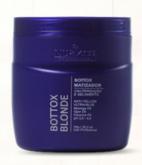

# **BOTTOX BLONDE**

Nourishing and rich in moisturizing oils (Moringa Oil, Ojon Oil and Coconut Oil), which seals the cuticles and restores the hair fiber with a yellowing effect. It recovers the elasticity and vitamins that are lost during the bleaching process, restoring mass, reducing volume and renewing the blonde tone in the hair.

Bottox Blonde 1Kg