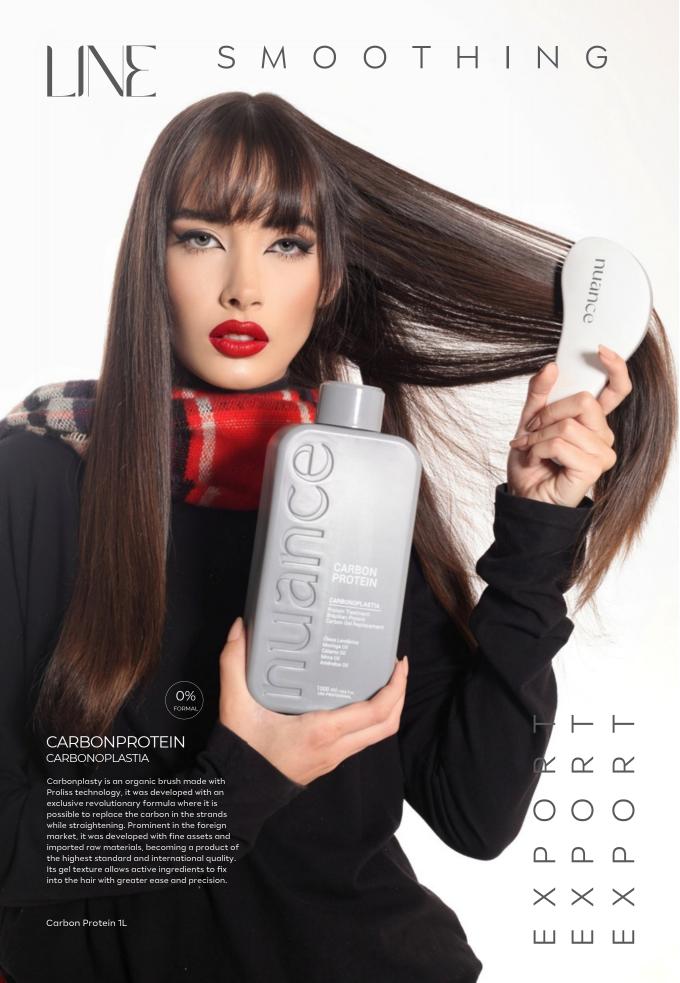

# BIOPLASTIA CAPILAR RECONSTRUÇÃO

Made with Keratin of plant origin, obtained from hydrolyzed proteins and Jabuticaba Extract associated with Monoi Oil from Tahiti, the 4-step Bioplasty keeps the hair extremely recovered, eliminating rubber, cauterizing and rebuilding the hair fiber from the inside out. The result is strong, highly nourished hair with flexibility and intense shine.

Shampoo Pre Treatment 1L PH Stabilizer 1L Cauter Repair 500ml Extreme Damage Mask 1L

#### BIOPLASTIA HOME CARE

We know that to maintain healthy, shiny and wellgroomed hair, care cannot end in the salon, it must continue daily at home. The Hair Bioplasty Home Care Line provides color maintenance, prolongs hydration, nourishing and maintaining salon results for much longer.