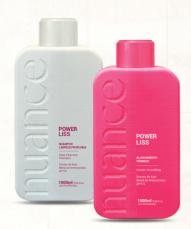

# **POWER LISS**

Revolutionary formula in the world of Professionals, with Protect Color\* technology (does not fade hair color), acting directly on the structure of damaged, brittle and dull hair, sealing the cuticles and replacing the necessary vitamins. Suitable for all hair types, the Semi-definitive Kit provides 100% straight results on the first application. Made with Tannin and Glutamic Acid, it promotes a smooth and natural appearance, lasting up to 6 months.

Shampoo de Deep cleaning 1L Thermal Alignment Power Liss 1L